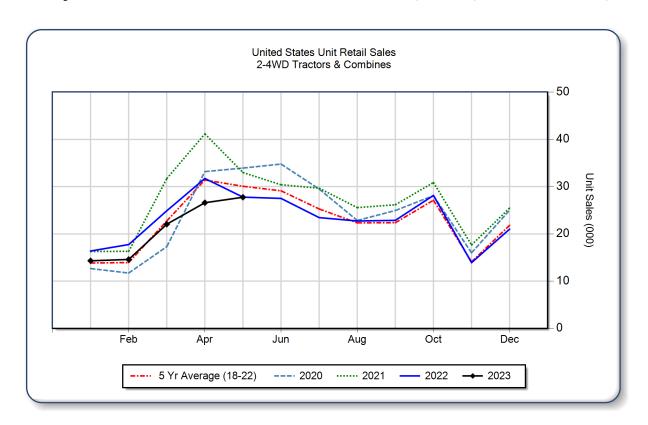

## **AEM United States Ag Tractor and Combine Report May 2023**

Copyright, AEM. All rights reserved. If data is referenced, please acknowledge AEM as the source.

|                                | May    |        |      | YTD - May |         |       | Beginning<br>Inventory |
|--------------------------------|--------|--------|------|-----------|---------|-------|------------------------|
|                                | 2023   | 2022   | %Chg | 2023      | 2022    | %Chg  | May 2023               |
| 2WD Farm Tractors              |        |        | ,    |           |         |       |                        |
| < 40 HP                        | 19,048 | 19,582 | -2.7 | 68,289    | 81,258  | -16.0 | 111,075                |
| 40 < 100  HP                   | 5,770  | 5,717  | 0.9  | 23,016    | 25,412  | -9.4  | 37,598                 |
| 100+ HP                        | 2,182  | 1,987  | 9.8  | 9,858     | 9,292   | 6.1   | 10,010                 |
| <b>Total 2WD Farm Tractors</b> | 27,000 | 27,286 | -1.0 | 101,163   | 115,962 | -12.8 | 158,683                |
| <b>4WD Farm Tractors</b>       | 266    | 176    | 51.1 | 1,562     | 1,031   | 51.5  | 496                    |
| <b>Total Farm Tractors</b>     | 27,266 | 27,462 | -0.7 | 102,725   | 116,993 | -12.2 | 159,179                |
| Self-Prop Combines             | 487    | 315    | 54.6 | 2,565     | 1,524   | 68.3  | 1,626                  |